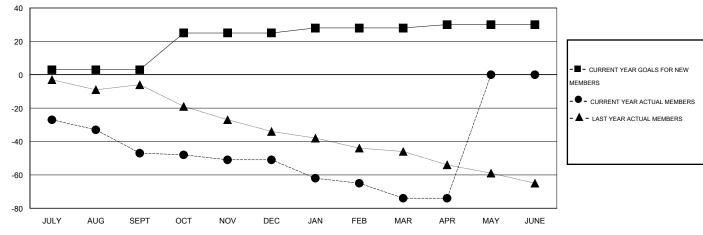

## LOCATION MISSOURI

GMT CA 1

|                       |                  | Clubs               |                            |                             |                          |                    | Members                    |                              |                             |
|-----------------------|------------------|---------------------|----------------------------|-----------------------------|--------------------------|--------------------|----------------------------|------------------------------|-----------------------------|
| RESULTS FOR 2013-2014 |                  |                     |                            |                             | RESULTS FOR 2013-2014    |                    |                            |                              |                             |
| QUARTER               | NEW CLUB<br>GOAL | ACTUAL NEW<br>CLUBS | ACTUAL<br>DROPPED<br>CLUBS | ACTUAL NET<br>GAIN/<br>LOSS | QUARTER                  | NEW MEMBER<br>GOAL | ACTUAL TOTAL MEMBERS ADDED | ACTUAL<br>DROPPED<br>MEMBERS | ACTUAL NET<br>GAIN/<br>LOSS |
| JULY/AUG/SEPT         | 0                | 0                   | 0                          | 0                           | JULY/AUG/SEPT            | 3<br>22            | 25<br>16                   | 72<br>20                     | -47<br>-4                   |
| JAN/FEB/MAR           | 0                | 0                   | 0                          | 0                           | OCT/NOV/DEC  JAN/FEB/MAR | 3                  | 22                         | 45                           | -23                         |
| APR/MAY/JUNE          | 0                | 0                   | 0                          | 0                           | APR/MAY/JUNE             | 2                  | 3                          | 3                            | 0                           |